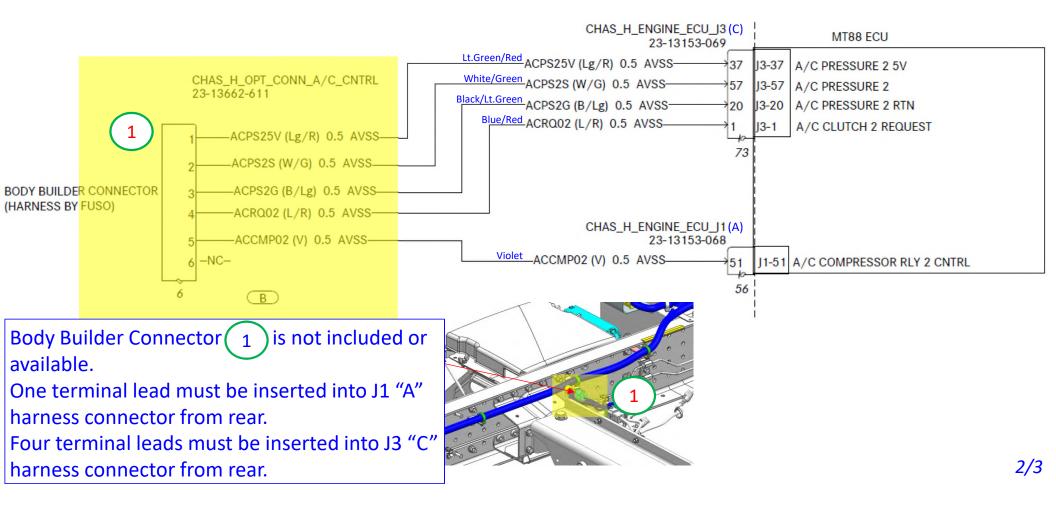

The option connector is shown on the next page.

The option connector is located on the LH side of the truck behind the engine ECM bracket as shown below. The bodybuilder needs to insert their wiring into connector 2's cap using the terminals specified on page 5/5.