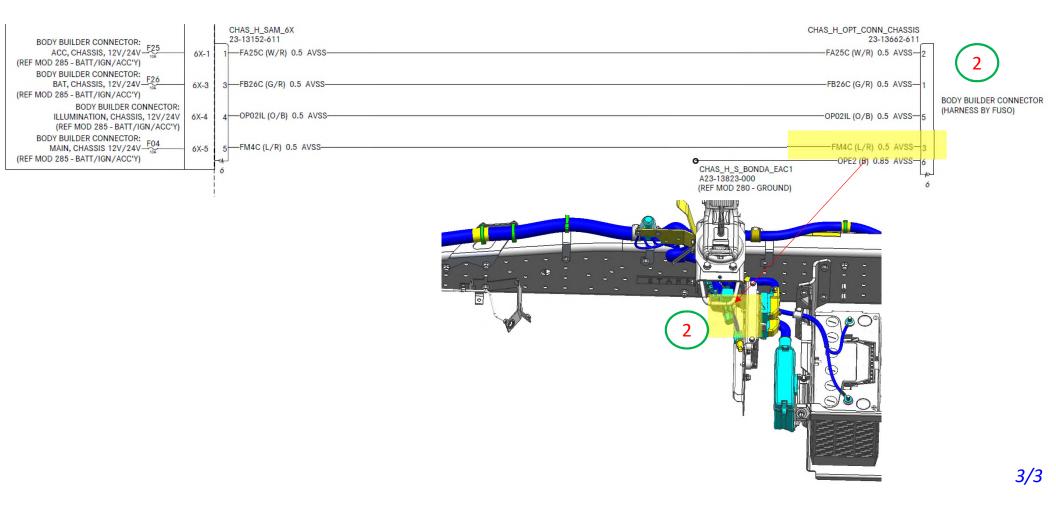

PSI worked with the HVAC supplier and FCCC to develop the schematic shown on this page.

**Auxiliary Compressor Wiring Schematic - FINAL** 



1/3

The AC control connector is located on the LH side of the truck inboard of the battery box as shown below. The bodybuilder needs to insert their wiring into connector 1's cap using the terminals specified on page 5/5.

The option connector is shown on the next page.



The option connector is located on the LH side of the truck behind the engine ECM bracket as shown below. The bodybuilder needs to insert their wiring into connector 2's cap using the terminals specified on page 5/5.

Only circuit FM4C (blue with red stripe) is needed.