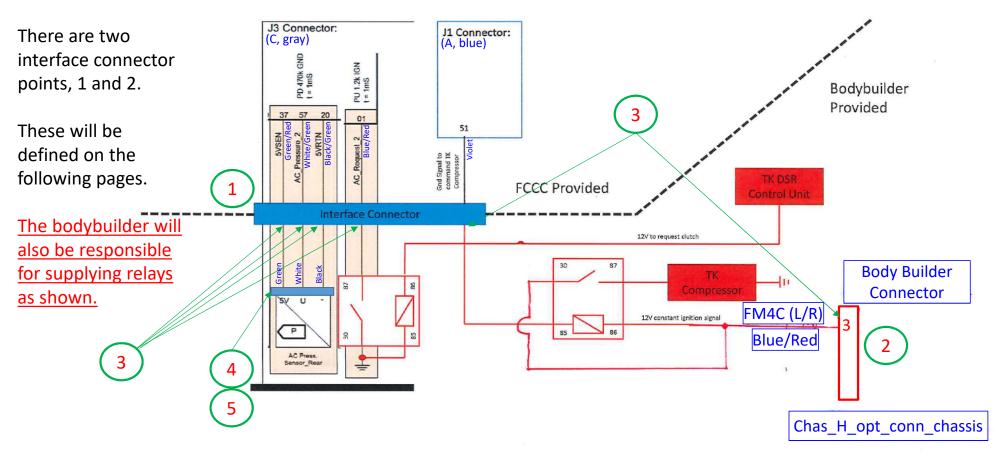

PSI worked with the HVAC supplier and FCCC to develop the schematic shown on this page.

**Auxiliary Compressor Wiring Schematic - FINAL** 

1/3

The AC control connector is located on the LH side of the truck inboard of the battery box as shown below. The bodybuilder needs to insert their wiring into connector 1's cap using the terminals specified on page 5/5.